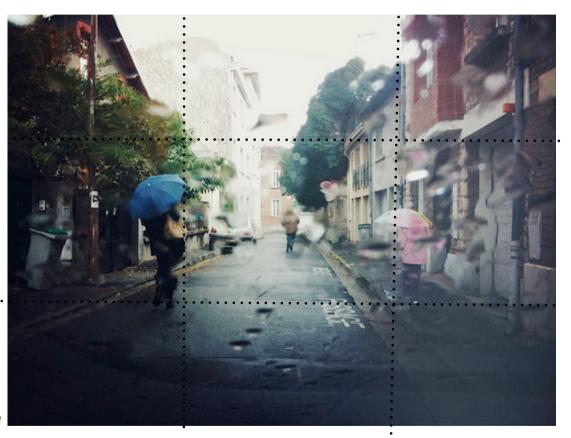

Even though the sky is just grey and quite dull and makes the scene look miserable the bright colours of the umbrellas make it look more colourful and bright!

Even though the sky is just grey and quite dull and makes the scene look miserable the bright colours of the umbrellas make it look more colourful and bright!

You cannot see beyond the houses/buildings or trees. Which gives a bit of mystery to where the road goes.

What I also like about the photo is that all the light that is in the picture is natural light which is also centered in the middle in the middle of the photo which gives a cool effect. darkness going into light.